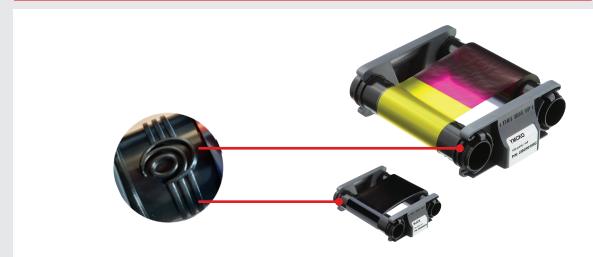

## WE PLACED TWO 'O' FROM THE EVOLIS LOGO ON EACH PLASTIC RIBBON CORE

©2022 Evolis. All rights reserved. Data not contractual. Product information, specifications, and photos are subject to change without notice. All names and brands referenced are the property of their respective owners. 05/2022. KU-EHT1-1180-ENG-A4-A0.